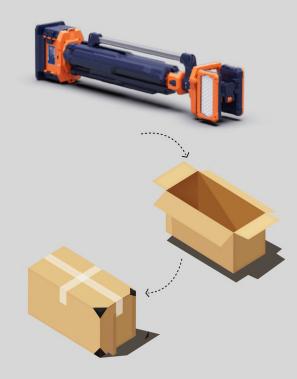

### Package

| Model                     | TL-300         |
|---------------------------|----------------|
| Size of Carton            | 1350x290x380mm |
| Gross Weight<br>of Carton | 10.5KG         |
| PCS/Carton                | 1              |