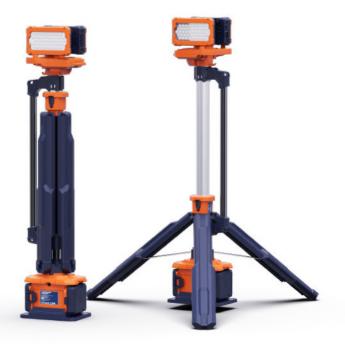

## Portable Tripod Light

.

### HIGHER, BRIGHTER, MORE STABLE

Expanding or retracting requires just two steps and can be completed in 10 seconds.

## LOWER CENTER OF GRAVITY, GREATER STABILITY.

Ultra-low center of gravity combined with extended legs effortlessly handles strong winds and slopes.

Ultra-low center of gravity greatly increases the stability of the lamp