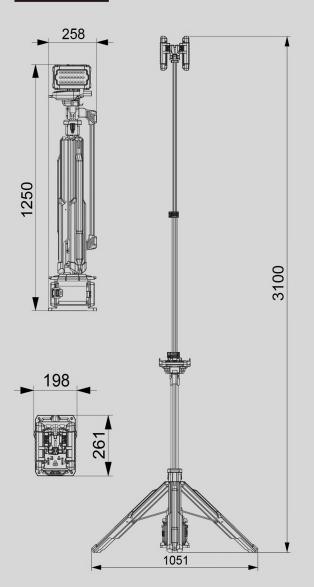

## Designed for single-person operation

Easy to grip and move, weight 8.2 kg excluding battery pack.

1.25m

### **Specifications**

#### TL-300

| Height         | 1.25m-3.1m                              |
|----------------|-----------------------------------------|
| Weight         | 8.2KG (Fitting only)                    |
| Power Supply   | D24 series battery pack / AC 100-277V   |
| Lumens         | 0-14000Lm                               |
| Run Times      | >13h10mins (Standard mode, D24-100 x 2) |
| IP Grade       | IP66                                    |
| Output(USB)    | 5V 2A                                   |
| Operating Temp | -10°C -50°C                             |
|                |                                         |

Size (mm)