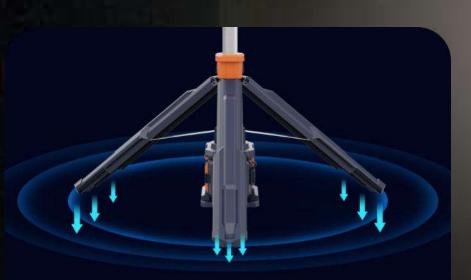

## LOWER CENTER OF GRAVITY, GREATER STABILITY.

Ultra-low center of gravity combined with extended legs effortlessly handles strong winds and slopes.

Ultra-low center of gravity greatly increases the stability of the lamp