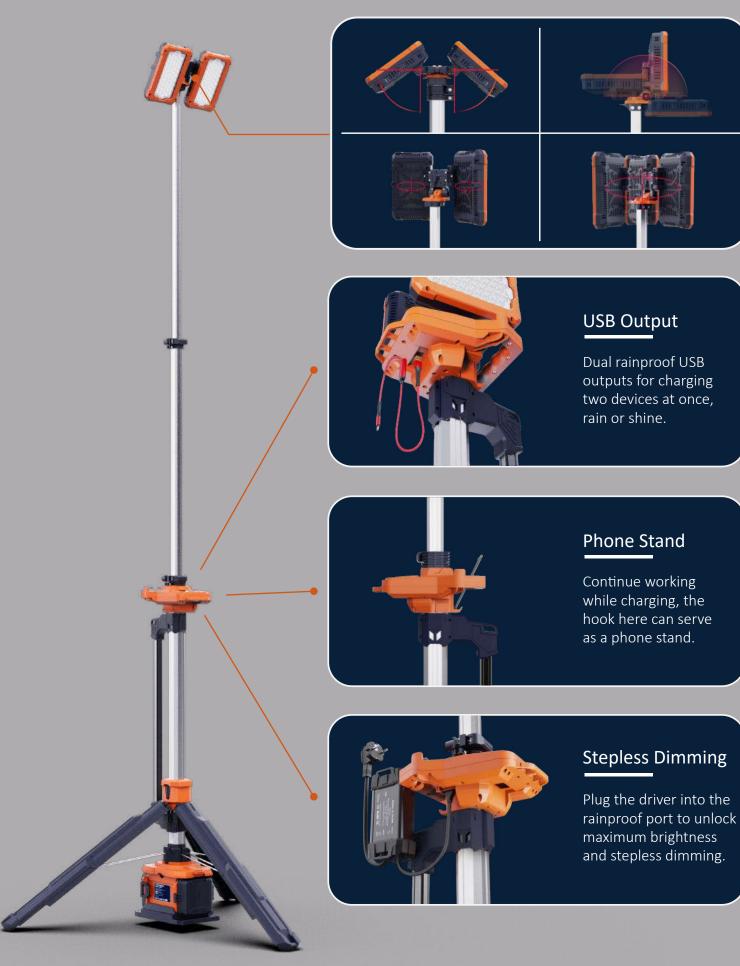

### HUMANIZED DESIGN HIDDEN IN THE DETAILS

# High light efficiency illuminating a wider space

Equipped with high-brightness LED light source and high-quality optical lens system

**Battery-powered AC Powered** Up To **14,000** Up To 8,000 Stepless Dimmable (AC Powered) 0 14,000 см 4 Levels of Brightness (Battery Powered) Balanced Eco Standard Turbo 5000LM 800lm 3000lm 8000LM