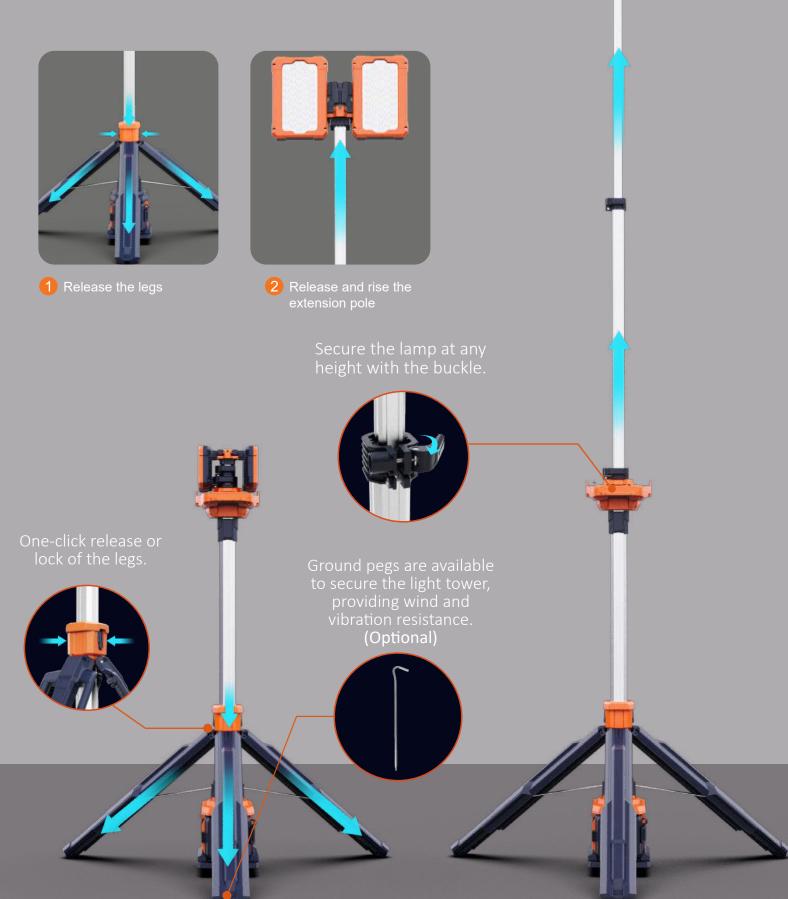

### HIGHER, BRIGHTER, MORE STABLE

Expanding or retracting requires just two steps and can be completed in 10 seconds.

## LOWER CENTER OF GRAVITY, GREATER STABILITY.

Ultra-low center of gravity combined with extended legs effortlessly handles strong winds and slopes.

Ultra-low center of gravity greatly increases the stability of the lamp