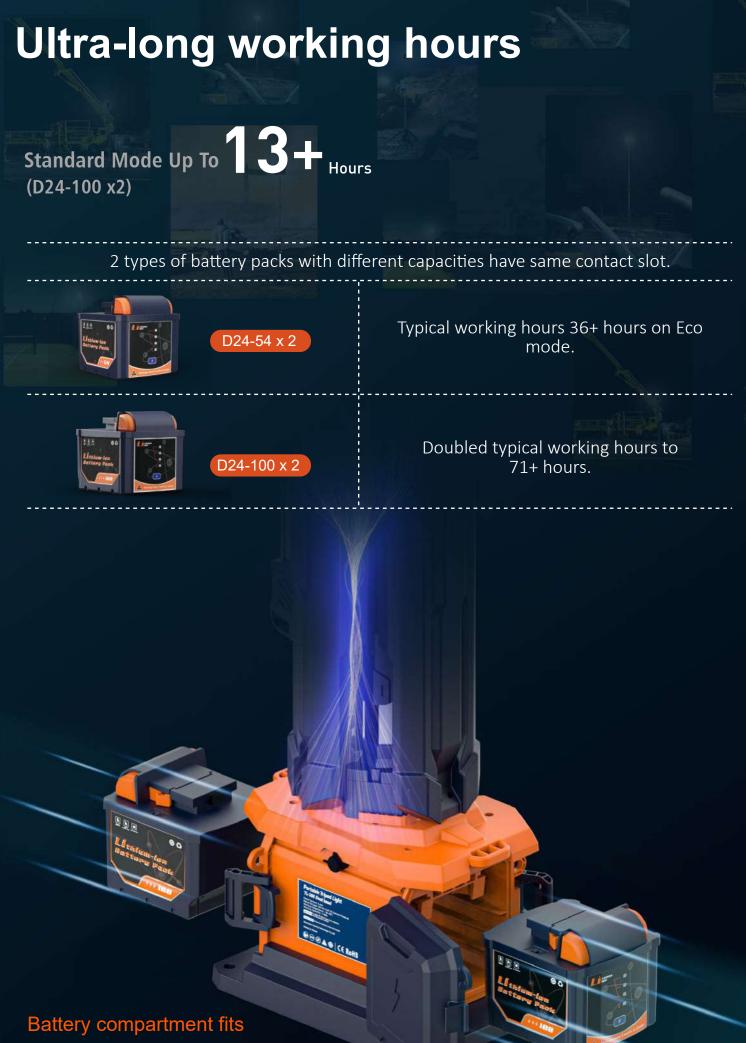

two replaceable battery packs.

# High light efficiency illuminating a wider space

Equipped with high-brightness LED light source and high-quality optical lens system

**Battery-powered AC Powered** Up To **14,000** Up To 8,000 Stepless Dimmable (AC Powered) 0 14,000 см 4 Levels of Brightness (Battery Powered) Balanced Eco Standard Turbo 5000LM 800lm 3000lm 8000LM

#### TL-300

| Height         | 1.25m-3.1m                              |
|----------------|-----------------------------------------|
| Weight         | 8.2KG (Fitting only)                    |
| Power Supply   | D24 series battery pack / AC 100-277V   |
| Lumens         | 0-14000Lm                               |
| Run Times      | >13h10mins (Standard mode, D24-100 x 2) |
| IP Grade       | IP66                                    |
| Output(USB)    | 5V 2A                                   |
| Operating Temp | -10°C -50°C                             |
|                |                                         |